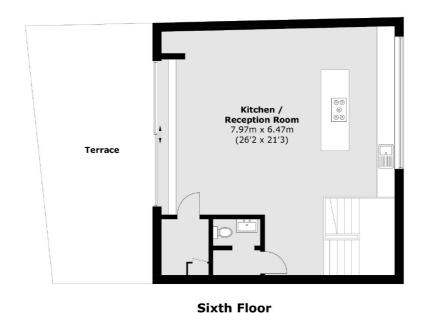

## Cremer Street, London, E2

**Fourth Floor** 

**Fifth Floor** 

Total area (approx.): 167.2 sq. m (1,799.7 sq. ft) Balcony / Terrace: 35.2 sq. m (378.9 sq. ft)

London

SE11XL

New Homes North & East

54 Borough High Street