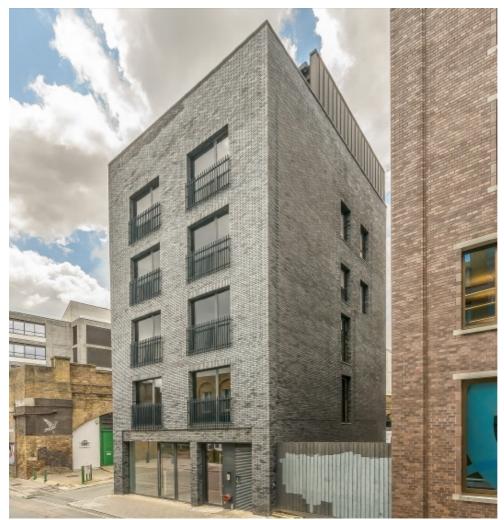

## **Cremer Street, E2** £1,750,000

This exceptional penthouse duplex spans the entire 4th and 5th floors of a striking industrial-style development, offering 3 bedrooms, 3 bathrooms, and 1,847 sq ft of luxurious living space. Directly accessible from the lift, the top floor features a vast open-plan living area with a designer kitchen, large island, and sliding doors that open onto a private decked terrace with stunning North London views. The cleverly designed staircase maintains privacy while connecting the two floors seamlessly.

Situated on Cremer Street, the property is at the heart of London's trendiest neighborhoods, with Kingsland Road, Hackney Road, and Shoreditch High Street just a short walk away. Transport links are excellent, with Hoxton Overground a minute from your door, and Old Street and Liverpool Street stations within easy walking distance, providing superb access across the city.