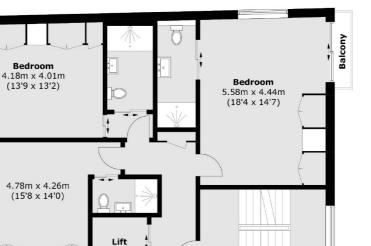

## Cremer Street, London, E2

**Fourth Floor** 

**Fifth Floor** 

Total area (approx.): 167.2 sq. m (1,799.7 sq. ft) Balcony / Terrace: 35.2 sq. m (378.9 sq. ft)

London

SE11XL

New Homes North & East

54 Borough High Street