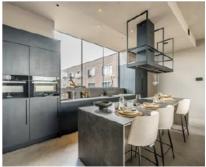

## **Cremer Street, E2** £1,750,000

This exceptional penthouse duplex spans the entire 4th and 5th floors of a striking industrial-style development, offering 3 bedrooms, 3 bathrooms, and 1,847 sq ft of luxurious living space. Directly accessible from the lift, the top floor features a vast open-plan living area with a designer kitchen, large island, and sliding doors that open onto a private decked terrace with stunning North London views. The cleverly designed staircase maintains privacy while connecting the two floors seamlessly.

## **Features**

Ready to move in
10-year warranty for peace of mind
£0 ground rent
Integrated kitchen appliances
Lime washed wooden flooring
Lift access
Private balconies
Underfloor heating