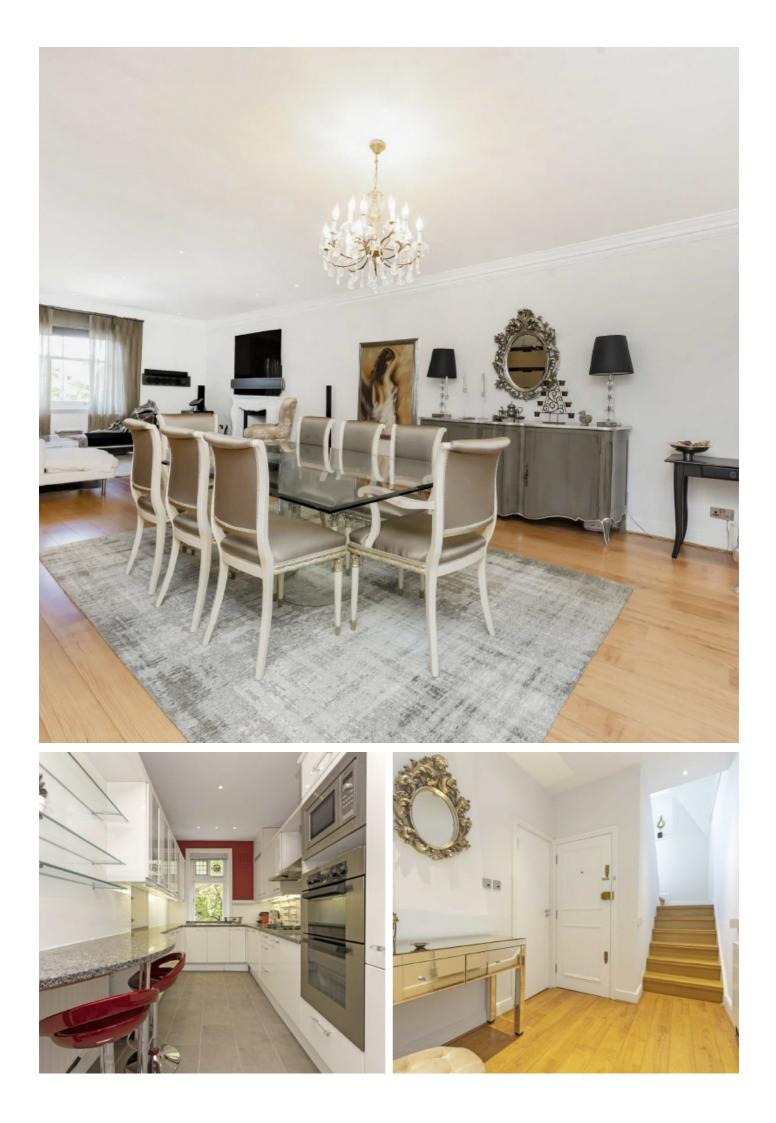

### Fitzjohns Avenue, NW3 £6,000 Per calendar month

Top floor split level three double bedroom flat with a large roof terrace and access to a communal garden with a swimming pool. Double reception room with wooden flooring, separate kitchen and WC/ Three double bedrooms and two bathrooms (one ensuite)

#### Features

Three Double Bedrooms Large Reception Room Separate Kitchen Two Bathrooms Swimming Pool Good Transport Links