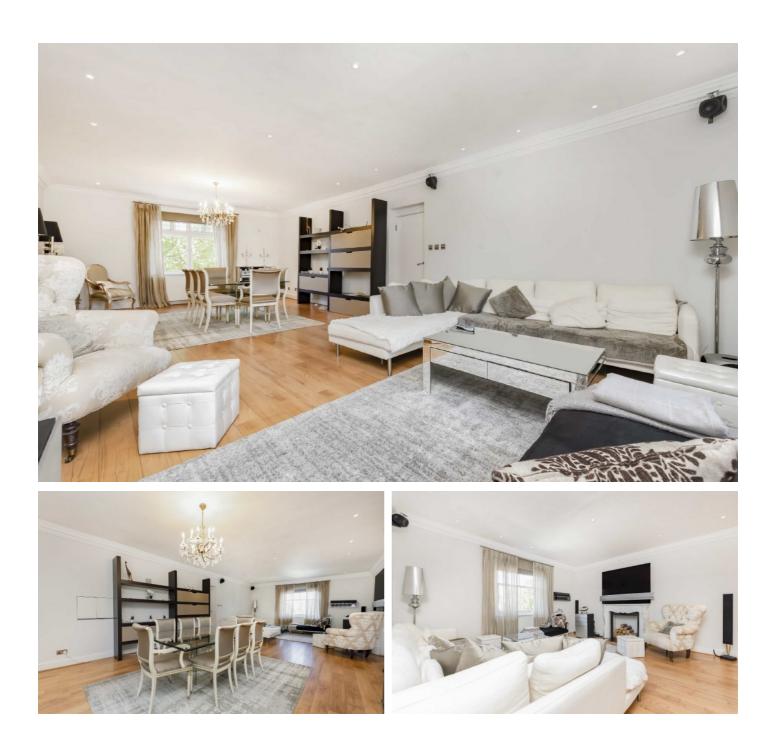

### Fitzjohns Avenue, NW3 £6,000 Per calendar month

Top floor split level three double bedroom flat with a large roof terrace and access to a communal garden with a swimming pool. Double reception room with wooden flooring, separate kitchen and WC/ Three double bedrooms and two bathrooms (one ensuite)

#### Features

Three Double Bedrooms Large Reception Room Separate Kitchen Two Bathrooms Swimming Pool Good Transport Links