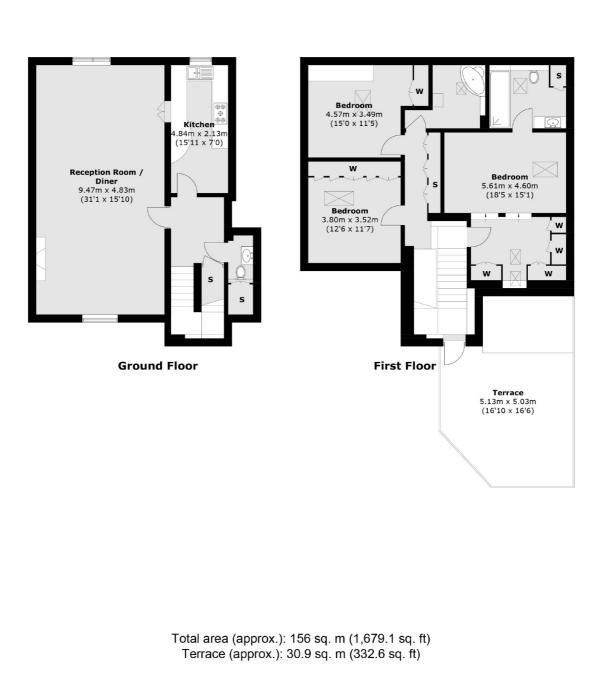

### Fitzjohns Avenue, NW3 £6,000 Per calendar month

Top floor split level three double bedroom flat with a large roof terrace and access to a communal garden with a swimming pool. Double reception room with wooden flooring, separate kitchen and WC/ Three double bedrooms and two bathrooms (one ensuite)

#### Features

Three Double Bedrooms Large Reception Room Separate Kitchen Two Bathrooms Swimming Pool Good Transport Links