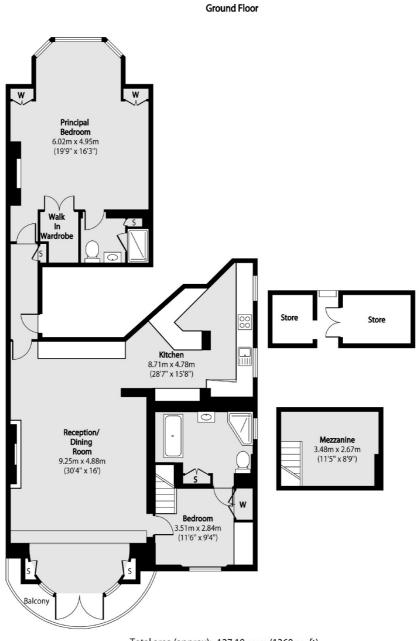

### Belsize Park Gardens, London, NW3

Total area (approx): 127.18 sq m (1369 sq. ft) Balcony total area (approx): 4.92 sq m (53 sq. ft)

Hampstead 56 Heath Street London NW3 1DL Lettings 020 7433 0274 Energy Rating: C. We aim to make our particulars both accurate and reliable. However they are not guaranteed; nor do they form part of an offer or contract. If you require clarification on any points then please contact us, especially if you're traveling some distance to view. Please note that appliances and heating systems have not been tested and therefore no warranties can be given as to their good working order.