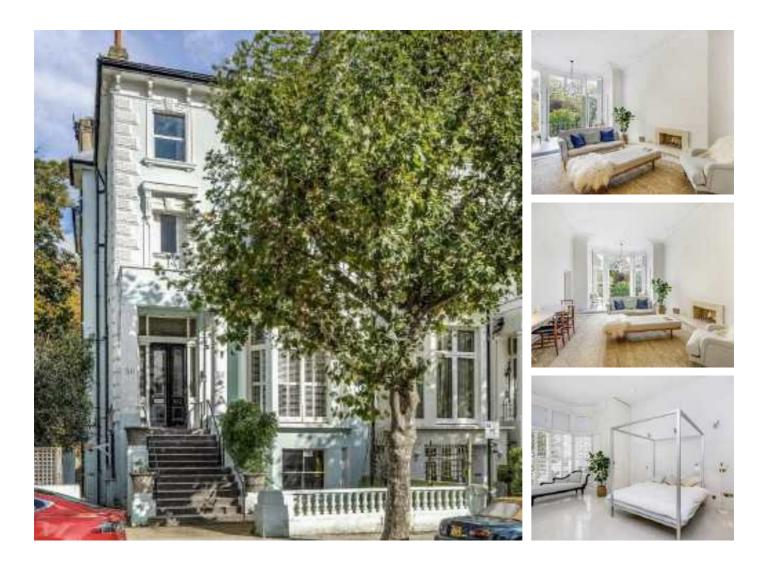

## Belsize Park Gardens, NW3 £5,000 Per calendar month

A truly special two bedroom flat on the raised ground floor of a period conversion. Exceptionally high ceilings, wood floors throughout and high quality finish make this an ideal flat for professional tenants.

Belsize Park Gardens runs between Belsize Village and England's Lane so is well placed for access to the shops, cafes and restaurants. Belsize Park and Swiss Cottage stations are both within half a mile.

### Features

Period Conversion High Ceilings Wood Flooring Raised Ground Floor Two Bathrooms Private Balcony