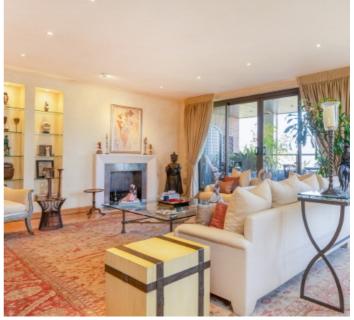

## Lower Terrace, NW3

£16,000 Per calendar month

This lateral three-bedroom apartment spans over 2,500 sq ft and offers generous living space. It features a grand double reception room, separate kitchen, large principal bedroom with en suite and separate shower, two additional bedrooms, guest cloakroom, utility room, and a private enclosed balcony.