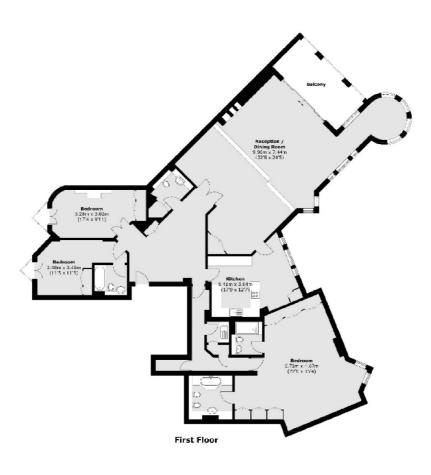

## Lower Terrace, London, NW3

Total area (approx.): 235.22 sq. m (2532 sq. ft)

Hampstead

London NW3 1DL

Lettings

56 Heath Street

020 7433 0274