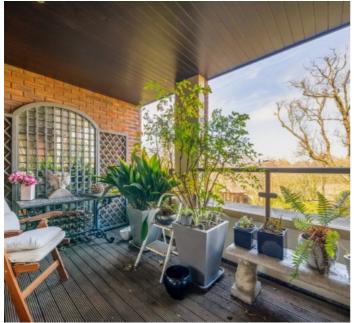

## Lower Terrace, NW3

£16,000 Per calendar month

This lateral three-bedroom apartment spans over 2,500 sq ft and offers generous living space. It features a grand double reception room, separate kitchen, large principal bedroom with en suite and separate shower, two additional bedrooms, guest cloakroom, utility room, and a private enclosed balcony.