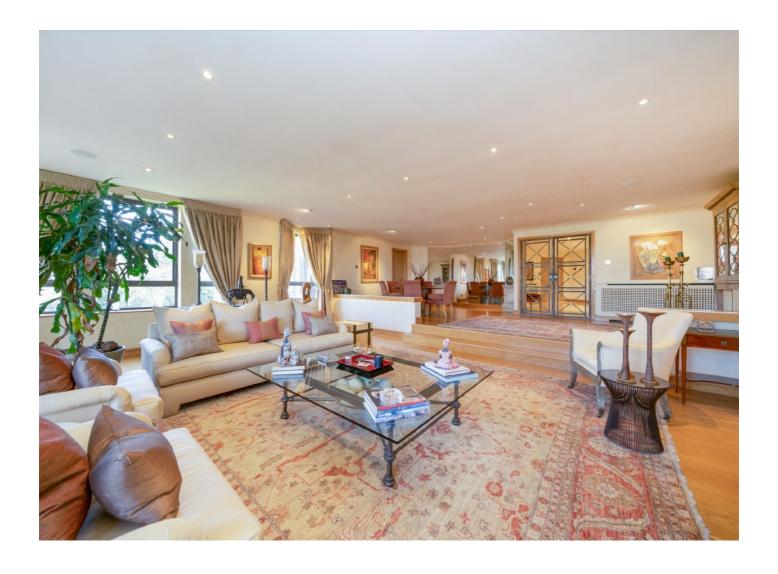

## Lower Terrace, NW3

£16,000 Per calendar month

This lateral three-bedroom apartment spans over 2,500 sq ft and offers generous living space. It features a grand double reception room, separate kitchen, large principal bedroom with en suite and separate shower, two additional bedrooms, guest cloakroom, utility room, and a private enclosed balcony.

## **Features**

Exclusive Development
Three Double Bedrooms
Huge Lateral Apartment
Two Parking Spaces
24 Hour Concierge
Pool and Gym

Lower Terrace, NW3