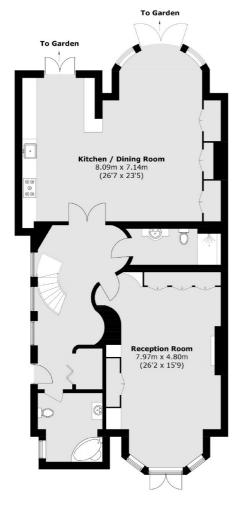

The spacious open-plan kitchen and reception room opens directly onto a well-maintained shared garden, ideal for indoor-outdoor living. Accommodation comprises three generous bedrooms, three stylish bathrooms.

Thoughtfully laid out over two levels, the home combines period character with modern finishes. Offered with a share of freehold and sold chain free, it's an exceptional opportunity in a sought-after location.

**Raised Ground Floor** 

Total area (approx.): 249.3 sq. m (2,683.3 sq. ft)