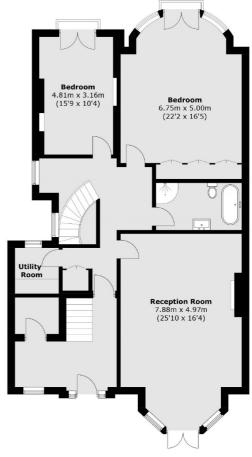

The spacious open-plan kitchen and reception room opens directly onto a well-maintained shared garden, ideal for indoor-outdoor living. Accommodation comprises three generous bedrooms, three stylish bathrooms.

Thoughtfully laid out over two levels, the home combines period character with modern finishes. Offered with a share of freehold and sold chain free, it's an exceptional opportunity in a sought-after location.

## Belsize Park, London, NW3

**Lower Ground Floor** 

Hampstead

London

Sales

NW3 1DL

56 Heath Street

020 7433 0273