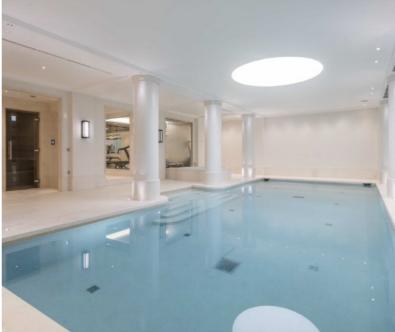

### Features

Two Double Bedrooms Two Bathrooms Concierge Secure Parking Swimming Pool Gym

## Cholmeley Park, London, N6

Furnival House is a luxury and unique development nestled in the heart of leafy Highgate with a concierge, gym, swimming pool, and spa.

These stunning apartments offer an abundance of space and light with oversized windows, large living spaces, bespoke Bulthaup kitchens and luxury bathrooms. The landscaped garden adds to the magnificent surroundings of this beautiful building.