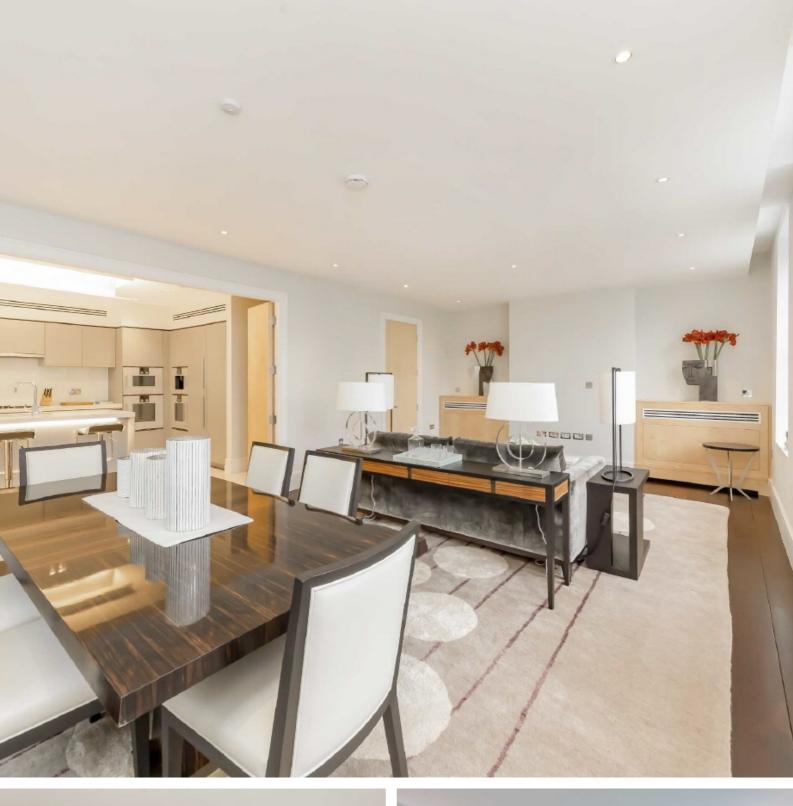

### 1,000 Per week

This spacious 1474 sq ft first floor apartment has a bright, dual aspect open plan living room, two double bedrooms and two sumptuous bathrooms.

## Cholmeley Park, London, N6

Furnival House is a luxury and unique development nestled in the heart of leafy Highgate with a concierge, gym, swimming pool, and spa.

These stunning apartments offer an abundance of space and light with oversized windows, large living spaces, bespoke Bulthaup kitchens and luxury bathrooms. The landscaped garden adds to the magnificent surroundings of this beautiful building.

## Apartment 7

2 Bedrooms – First Floor

| Living/Dining Room | 6.94m x 4.49m | 22ft 9in x 14ft 9in |  |
|--------------------|---------------|---------------------|--|
| Kitchen            | 4.31m x 3.81m | 14ft 2in x 12ft 6in |  |
| Master Bedroom     | 4.36m x 4.08m | 14ft 5in x 13ft 5in |  |
| Bedroom 2          | 3.87m x 3.45m | 12ft 9in x 11ft 4in |  |
|                    |               |                     |  |