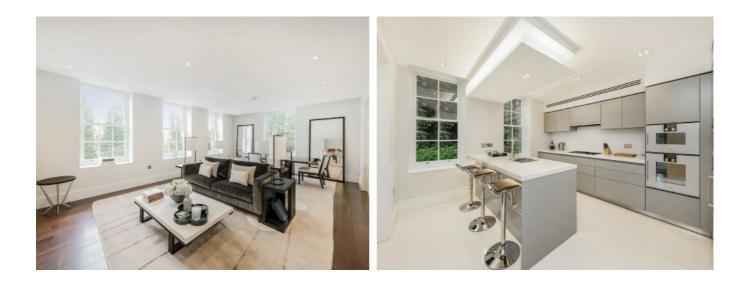

### 1,000 Per week

This spacious 1474 sq ft first floor apartment has a bright, dual aspect open plan living room, two double bedrooms and two sumptuous bathrooms.

## Cholmeley Park, London, N6

Furnival House is a luxury and unique development nestled in the heart of leafy Highgate with a concierge, gym, swimming pool, and spa.

These stunning apartments offer an abundance of space and light with oversized windows, large living spaces, bespoke Bulthaup kitchens and luxury bathrooms. The landscaped garden adds to the magnificent surroundings of this beautiful building.

## Apartment 7

2 Bedrooms – First Floor

| Living/Dining Room | 6.94m x 4.49m | 22ft 9in x 14ft 9in |  |
|--------------------|---------------|---------------------|--|
| Kitchen            | 4.31m x 3.81m | 14ft 2in x 12ft 6in |  |
| Master Bedroom     | 4.36m x 4.08m | 14ft 5in x 13ft 5in |  |
| Bedroom 2          | 3.87m x 3.45m | 12ft 9in x 11ft 4in |  |
|                    |               |                     |  |