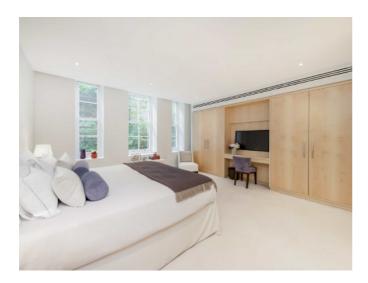

### 1,000 Per week

This spacious 1474 sq ft first floor apartment has a bright, dual aspect open plan living room, two double bedrooms and two sumptuous bathrooms.

### Features

Two Double Bedrooms Two Bathrooms Concierge Secure Parking Swimming Pool Gym

## Apartment 7

2 Bedrooms – First Floor

| Living/Dining Room | 6.94m x 4.49m | 22ft 9in x 14ft 9in |  |
|--------------------|---------------|---------------------|--|
| Kitchen            | 4.31m x 3.81m | 14ft 2in x 12ft 6in |  |
| Master Bedroom     | 4.36m x 4.08m | 14ft 5in x 13ft 5in |  |
| Bedroom 2          | 3.87m x 3.45m | 12ft 9in x 11ft 4in |  |
|                    |               |                     |  |