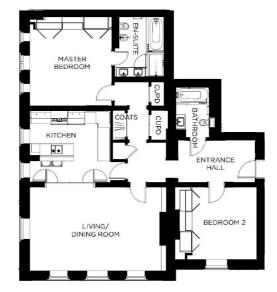

## Apartment 7

2 Bedrooms – First Floor

| Living/Dining Room | 6.94m x 4.49m | 22ft 9in x 14ft 9in |  |
|--------------------|---------------|---------------------|--|
| Kitchen            | 4.31m x 3.81m | 14ft 2in x 12ft 6in |  |
| Master Bedroom     | 4.36m x 4.08m | 14ft 5in x 13ft 5in |  |
| Bedroom 2          | 3.87m x 3.45m | 12ft 9in x 11ft 4in |  |
|                    |               |                     |  |

Total Area

| 136.9 sq m |
|------------|
|------------|

1,474 sq ft