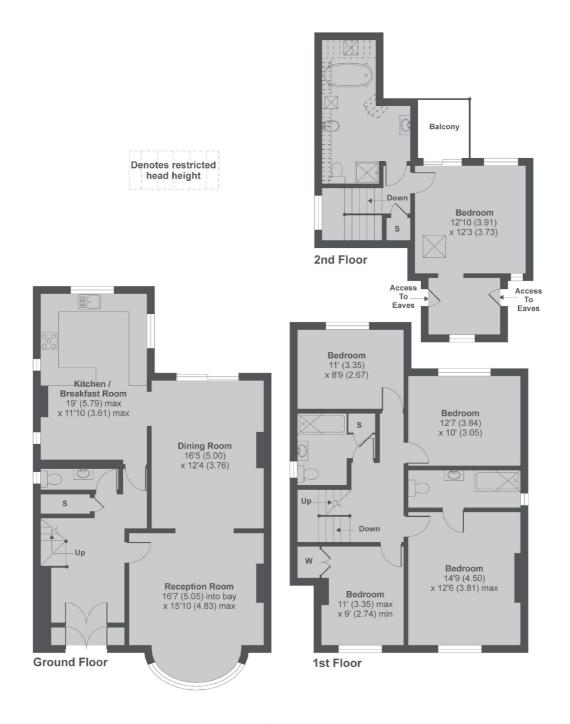

## Brookfield Park, NW5

An extensive five double bedroom, three bathroom detached family home with double reception room, sun terrace and private garden.

Located in a quiet residential street, this impressive three storey property offers over 2000 sq ft of living space. The ground floor consists of a double reception room with large bay window to the front, whist the rear opens out to a country style kitchen and direct access to the private garden and patio.

The first floor offers four good-sized double bedrooms and two family bathrooms, one of which is en-suite to the master bedroom. A fifth bedroom with walk-in closet and en-suite family bathroom can be found on the top floor, with access to a roof terrace overlooking the rear of the house.

With quality wood flooring and fixtures throughout, as well as off-street parking, this lovely property makes an ideal family home.

Brookfield Park is well situated for access to Hampstead Heath, Tufnell Park, and Archway.

## **Brookfield Park NW5**

MAIN HOUSE APPROX FLOOR AREA 2052 SQ.FT 190.6 SQ.M (INCLUDES RESTRICTED HEAD HEIGHT)

Copyright nichecom.co.uk 2016 Produced for Dexters REF: 131120

Highgate

London

N6 5JT

Lettings