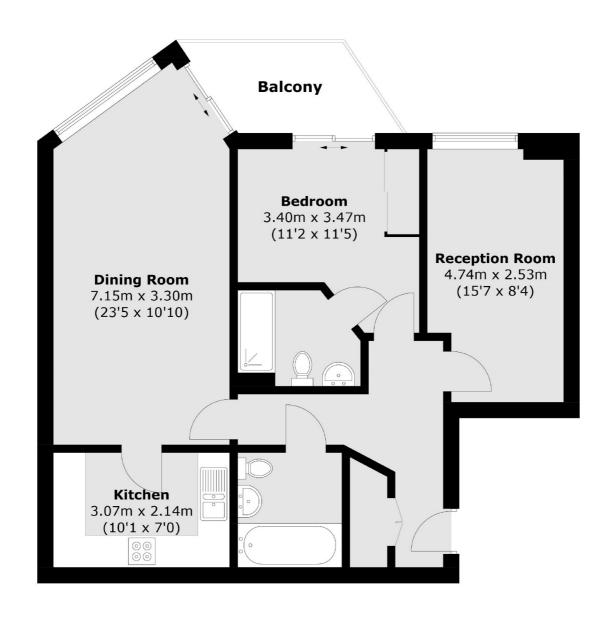

## Juniper Drive, London, SW18

Total area (approx.): 71.3 sq. m (767.5 sq. ft) Balcony area (approx.): 5.2 sq. m (56.0 sq. ft)

Chelsea Harbour

London

SW10 OXF

5 Design Centre East