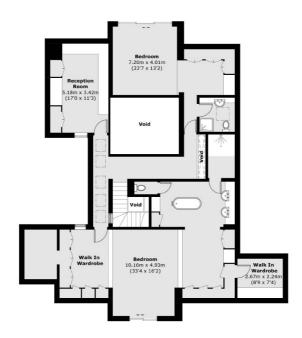

## Thames Quay, London, SW10

Seventh Floor

Sixth Floor

Total area (approx.): 372.7 sq. m (4,011.6 sq. ft) (Excluding Voids)

Terrace area (approx.): 84.8 sq. m (912.8 sq. ft)

Chelsea Harbour

London

SW10 OXF