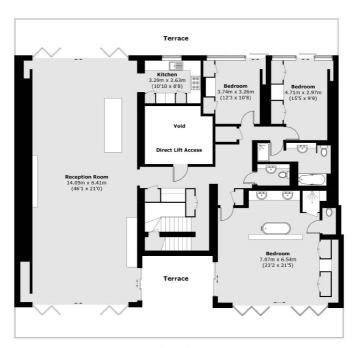

## Thames Quay, London, SW10

Seventh Floor

Sixth Floor

Total area (approx.): 372.7 sq. m (4,011.6 sq. ft) (Excluding Voids)

Terrace area (approx.): 84.8 sq. m (912.8 sq. ft)

Chelsea Harbour

London

SW10 OXF