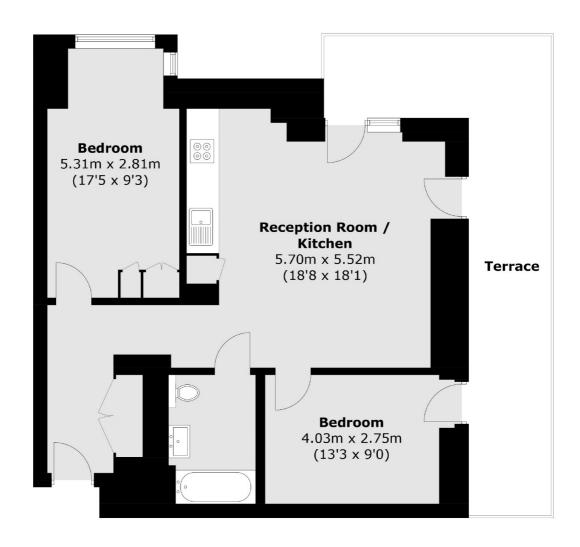

### **Thirteenth Floor**

Total area (approx.): 69.2 sq. m (744.8 sq. ft) Terrace: 23.3 sq. m (250.8 sq. ft)

Chelsea Harbour

London

SW10 OXF

5 Design Centre East