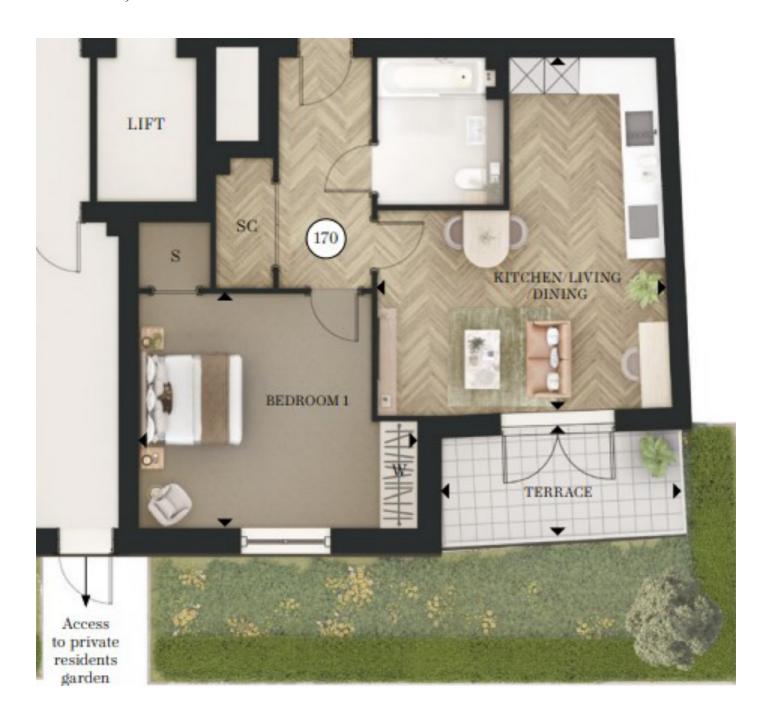

## Bicknell Way, SW17 £550,000

The Willow Apartments are a collection of one and two bedroom apartments located within Springfield Village. There are Siemens appliances, Corian worktops, an energy-efficient design. This apartment benefits from a terrace.

\*\*Please note - Whilst every effort has been made to accurately portray the development, CGI images have been used, alongside indicative floorplans produced from the planning documents.\*\*

Residents at Springfield Village benefit from outstanding schools, multiple green spaces and easily accessible transport links. There are over 9 parks and gardens within a 3 mile radius, 9 'outstanding' schools in the area, Wandsworth Common, Earlsfield and Tooting Bec Stations

## **Features**

One Double Bedroom Ground Floor - Terrace Very High Specification Siemens Appliances 32 Acre Park Just Opposite Earlsfield Station Access