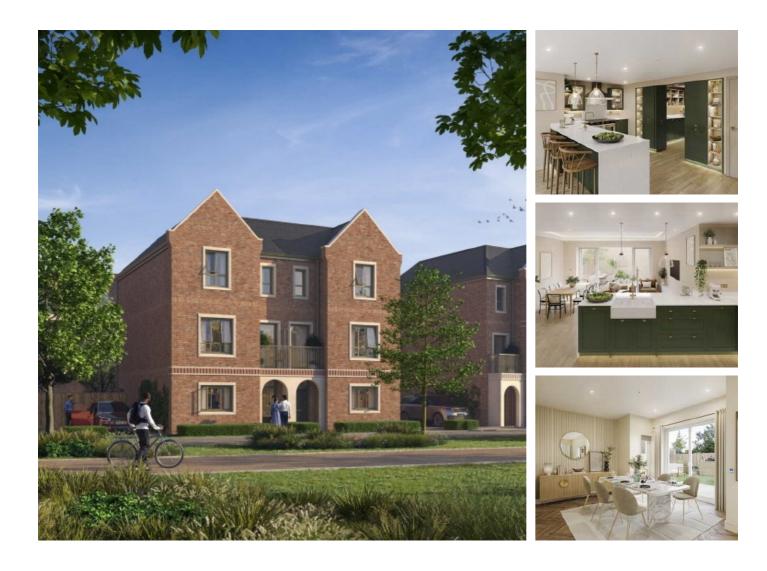

## **Bicknell Way, SW17** £1,480,000

The Townhouses are a collection of freehold houses in a newly built development called Springfield Village in Wandsworth. This terraced house comprises of three bedrooms, three bathrooms, a front terrace and a private garden.

## Features

Three Bedrooms + Study Three Bathrooms High Specification Throughout Allocated Off Street parking Private Garden Freehold Family Home

Residents at Springfield Village benefit from outstanding schools, multiple green spaces and easily accessible transport links. There are over 9 parks and gardens within a 3 mile radius, 9 'outstanding' schools in the area, Wandsworth Common, Earlsfield and Tooting Bec Stations are within a 19 minute walk.