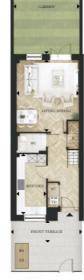

#### **Bicknell Way**, London, SW17

KEY

- KEY

   •
   Masurement points

   •
   Gloakroom

   S
   Store cupboard

   SC
   Service cupboard

   D
   Tumbé dryer

   WM
   Wishing machine

   ES
   En suite

   W
   Filted wardhole

   BS
   Bin store

   CS
   Cycle store

Ground floor Kitchen 4.49M X 2.16M | 14'9" X 7'1" Living/Dining 5.33MX 4.57M | 17'6" X 15'0" Front terrace 4.84M X 1.45M | 15'10" X 4'9" Garden' 7.34M X 5.32M | 24'1" X 17'5"