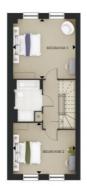

NO. 227 3 BEDROOM HOUSE

Second floor Bedroom 1 7.06M X 4.58M | 23'2" X 15'0" Study 4.36M X 2.42M | 14'3" X 7'9"

New Homes South London 12 The Broadway London SW19 1RF Sales 020 8674 4555

Energy Rating: . We aim to make our particulars both accurate and reliable. However they are not guaranteed; nor do they form part of an offer or contract. If you require clarification on any points then please contact us, especially if you're traveling some distance to view. Please note that appliances and heating systems have not been tested and therefore no warranties can be given as to their good working order.