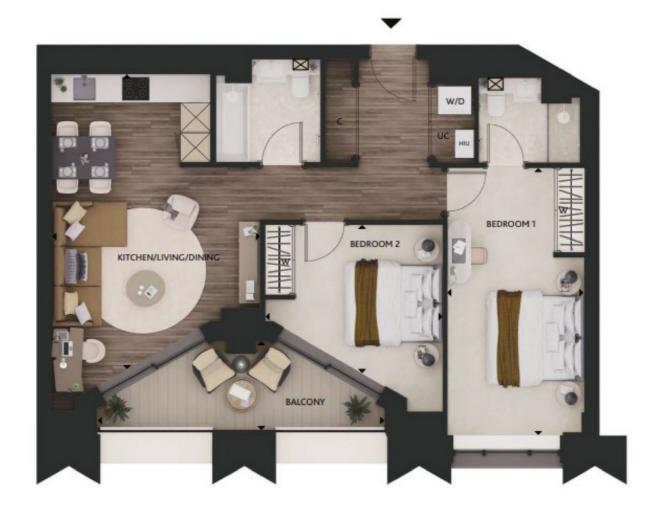

## Ponton Road, SW11

£1,575,000

A two bedroom, two bathroom newly built luxury apartment with a private balcony. Residents benefit from a 24 hour concierge, a residents lobby and London skyline views. London Square ensures a level of intricacy and detail in which you can feel the care and thought throughout each apartment. Every home features a richness of specifications. Opulent, contemporary interiors give way to dazzling balcony vistas.

## **Features**

Two Bedrooms
Two Bathrooms
Newly Built Development
24 Hour Concierge
Residents Lobby
\*Limited Parking Available\*
Private Outside Space
Nine Elms
Battersea Power Station