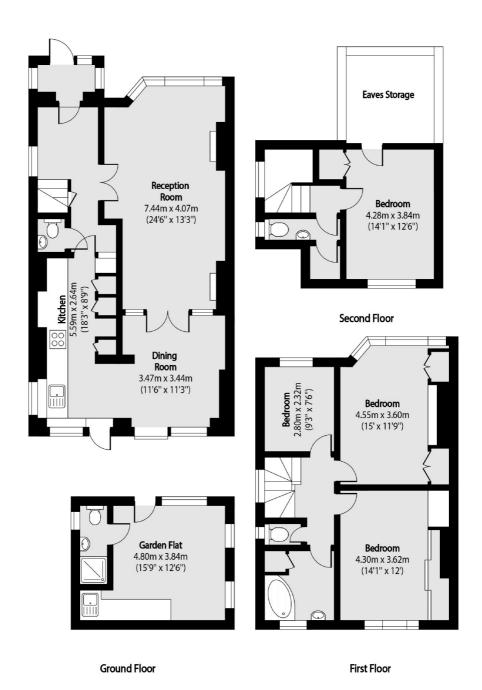

## Wentworth Close, London, N3

Total area (approx): 160.26 sq m (1725 sq. ft)

(Excluding Eaves Storage)(Including Garden Flat)

Finchley

Finchley

London

Sales

126 Ballards Lane