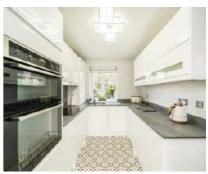

## Basing Way, N3 £350,000

A spacious two bedroom, first floor apartment that comes complete with a large living room with access to private balcony, a modern fitted kitchen and bathroom, storage cupboard and residents parking.