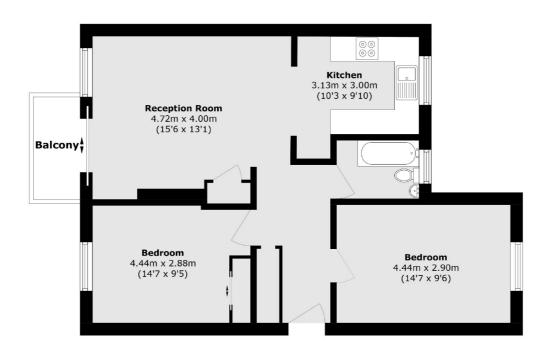

## Basing Way, N3 £350,000

A spacious two bedroom, first floor apartment that comes complete with a large living room with access to private balcony, a modern fitted kitchen and bathroom, storage cupboard and residents parking.

## Basing Way, London, N3

Total area (approx.): 63.0 sq. m (678.1 sq. ft) Balcony area (approx.): 2.8 sq. m (30.1 sq. ft)

Finchley

Finchley

London

Sales

126 Ballards Lane

020 8742 4180