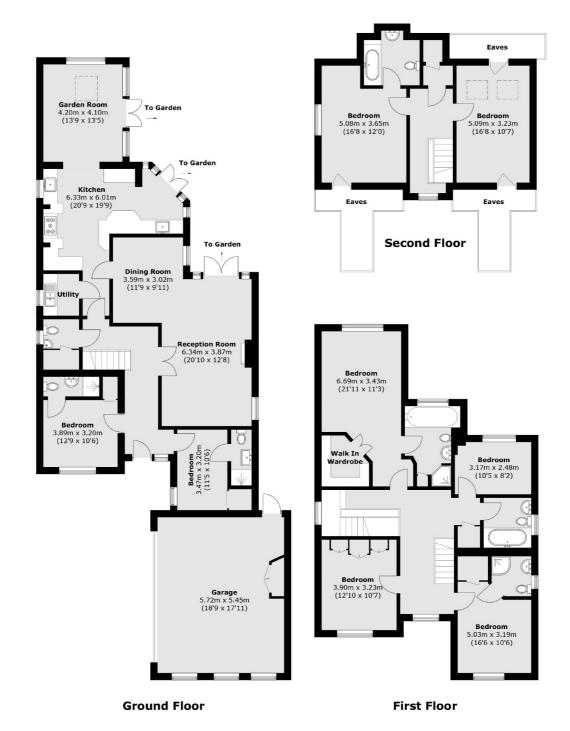

### Hendon Lane, London, N3

Total area (approx.): 268.3 sq. m (2,887.9 sq. ft) (Excluding Eaves & Garage) Garage: 36.7 sq. m (395 sq. ft)

Finchley

Finchley

London

Sales

126 Ballards Lane

020 8742 4180