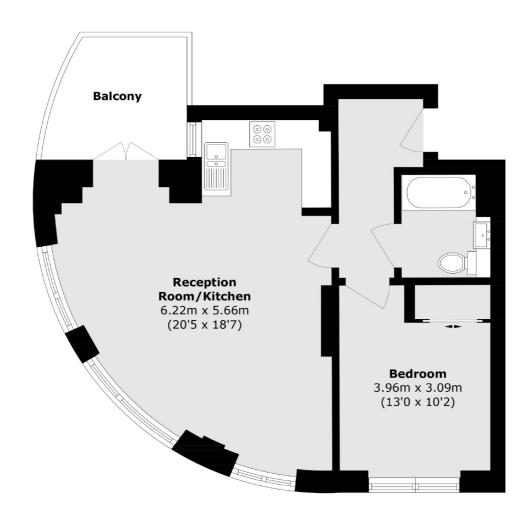

## Nether Street, London, N3

Total area (approx.): 55.5 sq. m (597.4 sq. ft) Balcony area (approx.): 6.5 sq. m (69.9 sq. ft)

Finchley

Finchley

London

Sales

126 Ballards Lane

020 8742 4180