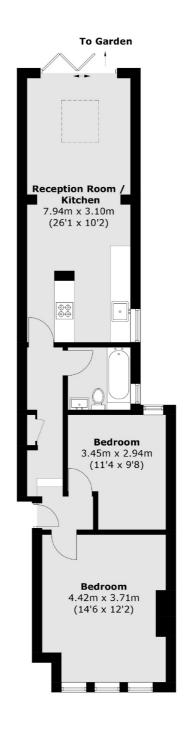

## Squires Lane, N3 £525,000

A spacious, extended ground floor conversion apartment featuring two bedrooms, an open-plan kitchen, dining and living area, a family bathroom, a private rear garden, onstreet parking and the added advantage of a share of the freehold.

## Squires Lane, London, N3

Total area (approx.): 62.2 sq. m ( 669.5 sq. ft)

Finchley

Finchley

London

Sales

126 Ballards Lane

020 8742 4180