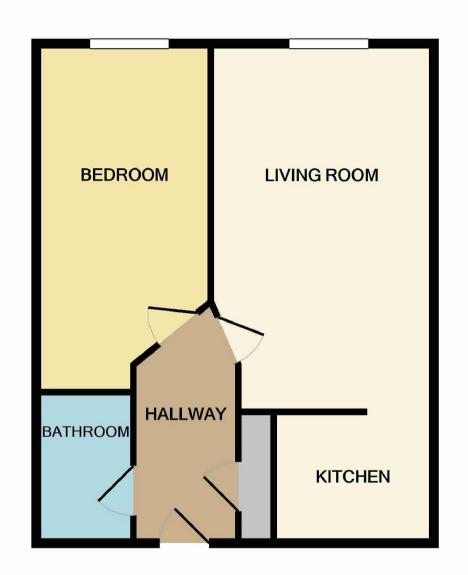

## CASH BUYERS ONLY.

Jordan Fishwick are pleased to offer for sale this 6th floor, one bedroom apartment in the Lincoln Gate building, part of Manchester's popular Green Quarter. The apartment briefly comprises of: entrance hall, living room with access to separate kitchen, bedroom and bathroom. There is also a storage cupboard in the hallway housing the water tank. EPC Rating B. The apartment is rented until January 2022 for £675 PCM offering the lucky buyer instant rental income.

## Measurements are approximate. Not to scale. Illustrative purposes only Made with Metropix ©2021

These particulars are believed to be accurate but they are not guaranteed and do not form a contract. Neither Jordan Fishwick nor the vendor or lessor accept any responsibility in respect of these particulars, which are not intended to be statements or representations of fact and any intending purchaser or lessee must satisfy himself by inspection or otherwise as to the correctness of each of the statements contained in these particulars. Any floorplans on this brochure are for illustrative purposes only and are not necessarily to scale.