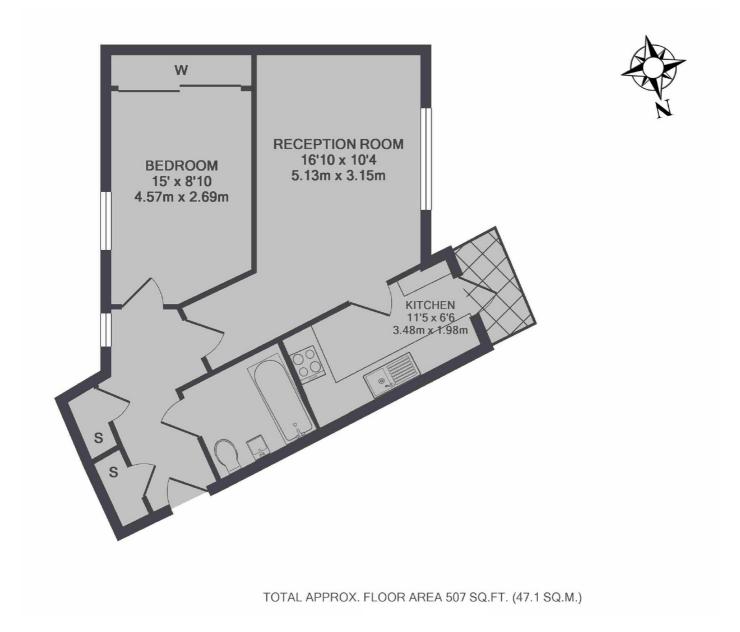

## Alfred Road, W2

£484 Per week

A modern and homely one bedroom new build apartment with picturesque views across the Little Venice Canals. With wooden floors and a private balcony, this spacious property has additional storage, space to dine and lift access.